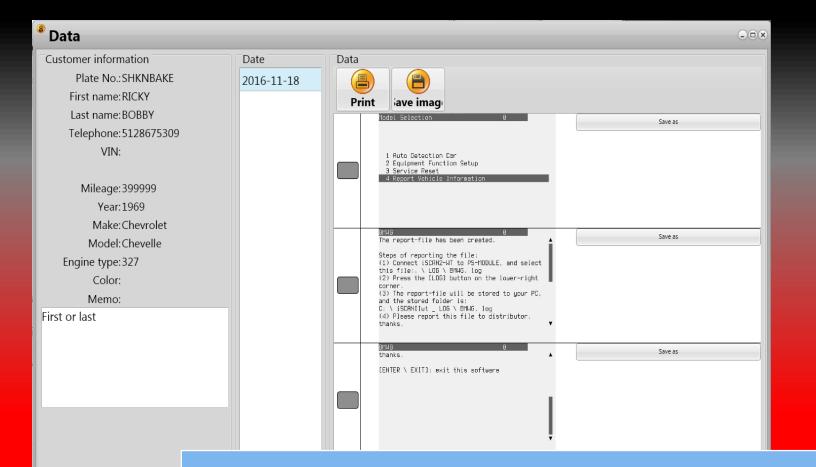

## **Customer Data**

Customer Data will sort image sessions by date (center column). Images will be listed on the right hand column

## **Managing Customer Data**

### Select the images you would like to print or save (Checkbox)

\*\*Images are saved by date, click on the corresponding date of your PrintScreen session