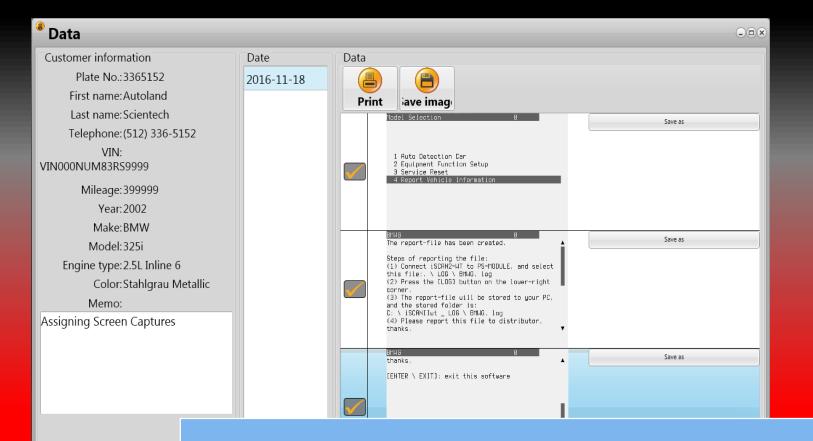

## **Customer Data**

Customer Data will sort image sessions by date (center column). Images will be listed on the right hand column

## **Managing Customer Data**

### Select the images you would like to print or save (Checkbox)

\*\*Images are saved by date, click on the corresponding date of your PrintScreen session