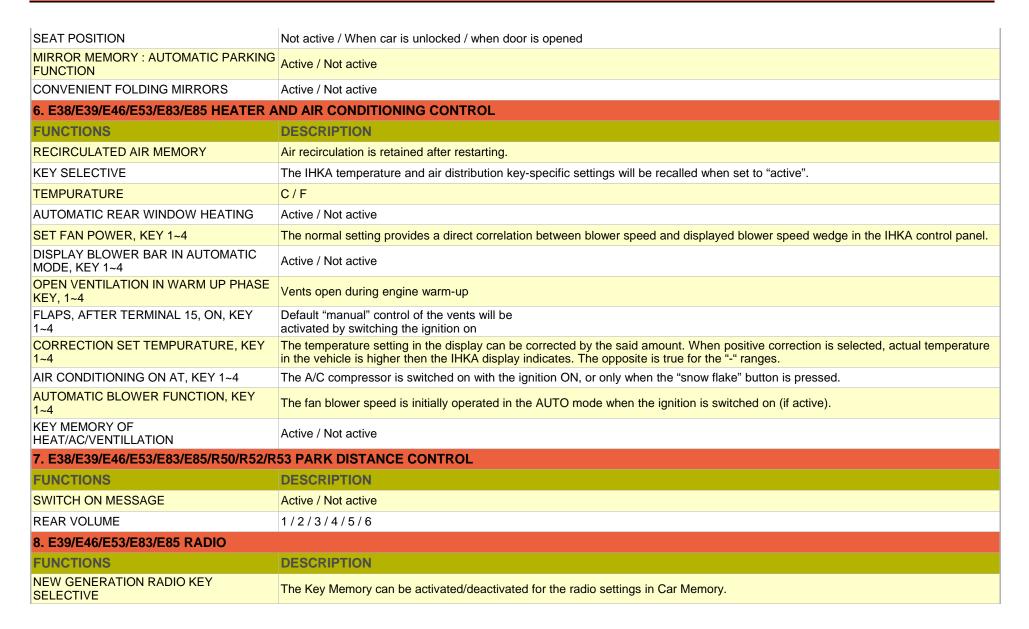

| HOME LIGHTS                          | If terminal R is "off", the driving lights are switched on for the period of time selected when the headlight flasher is pulled. The following settings are possible: not active, 40s, 90s, 150s and 240s.                                                                                                                                                                                |
|--------------------------------------|-------------------------------------------------------------------------------------------------------------------------------------------------------------------------------------------------------------------------------------------------------------------------------------------------------------------------------------------------------------------------------------------|
| DAY TIME RUNNING LIGHTS (ECE)        | Switch on/off the day time running lights.                                                                                                                                                                                                                                                                                                                                                |
| DAY TIME RUNNING LIGHTS (US)         | Switch on/off the day time running lights.                                                                                                                                                                                                                                                                                                                                                |
| 4. E38/E39/E46/E53/E83/E85/R50/R52/R | 53 INSTRUMENT CLUSTER                                                                                                                                                                                                                                                                                                                                                                     |
| FUNCTIONS                            | DESCRIPTION                                                                                                                                                                                                                                                                                                                                                                               |
| LANGUAGE                             | The display texts can be displayed in the given languages. English, French, Italian, Spanish, German                                                                                                                                                                                                                                                                                      |
| DISTANCE                             | Km / miles                                                                                                                                                                                                                                                                                                                                                                                |
| TIME                                 | 12h / 24h                                                                                                                                                                                                                                                                                                                                                                                 |
| FUEL CONSUMPTION                     | Fuel consumption: litres/100 km, mpg (UK), mpg (US), km/litre                                                                                                                                                                                                                                                                                                                             |
| TEMPERATURE                          | Degrees C / Degrees F                                                                                                                                                                                                                                                                                                                                                                     |
| OUTSIDE TEMPERATURE WARNING          | Active / Not active                                                                                                                                                                                                                                                                                                                                                                       |
| IGNITION KEY                         | Active / Not active                                                                                                                                                                                                                                                                                                                                                                       |
| WASHER FLUID WARNING                 | Active / Not active                                                                                                                                                                                                                                                                                                                                                                       |
| REAR LID WARNING                     | Active / Not active                                                                                                                                                                                                                                                                                                                                                                       |
| DOORS WARNING                        | Active / Not active                                                                                                                                                                                                                                                                                                                                                                       |
| BRAKE LIGHT WARNING                  | Active / Not active                                                                                                                                                                                                                                                                                                                                                                       |
| REAR SIDELIGHTS WARNING              | Active / Not active                                                                                                                                                                                                                                                                                                                                                                       |
| DIPPED BEAM WARNING                  | Active / Not active                                                                                                                                                                                                                                                                                                                                                                       |
| TEMPORARY ICE WARNING                | When function is "active", and if ambient temperature drops below 370F, the acoustic ice warning sounds and the ambient temperature display flashes for a few seconds. Then the display returns to the previous status. When function is "not active", and if ambient temperature drops below 370F, the acoustic ice warning sounds and the ambient temperature is permanently displayed. |
| FUEL ACOUSTIC WARNING                | Active / Not active                                                                                                                                                                                                                                                                                                                                                                       |
| OUTSIDE TEMPERATURE (ICE WARNING)    | Active / Not active                                                                                                                                                                                                                                                                                                                                                                       |
| SEAT BELT WARNING                    | Active / Not active                                                                                                                                                                                                                                                                                                                                                                       |
| 5. E38/E39/E46/E53/E83/E85 SEAT/MIR  | ROR                                                                                                                                                                                                                                                                                                                                                                                       |
| FUNCTIONS                            | DESCRIPTION                                                                                                                                                                                                                                                                                                                                                                               |
| SEAT/MIRROR POSITION                 | Not active / When car is unlocked / when door is opened                                                                                                                                                                                                                                                                                                                                   |
|                                      |                                                                                                                                                                                                                                                                                                                                                                                           |

| 9. E46/E83/E85 TELEMATIC CONTROL UNIT                            |                                                                              |  |
|------------------------------------------------------------------|------------------------------------------------------------------------------|--|
| FUNCTIONS                                                        | DESCRIPTION                                                                  |  |
| SPEED RAISING VOLUME STAGE (GAL)                                 | 1 / 30 / 40 / 48 / 56 / 63 KM/H                                              |  |
| WAKE UP BY E-CALL                                                | Active / Not active                                                          |  |
| 10. E46/E83/E85 UNIVERSAL CHARGIN                                | IG AND HANDSFREE UTILITY                                                     |  |
| FUNCTIONS                                                        | DESCRIPTION                                                                  |  |
| MOBILE PHONE MODEL                                               | NOKIA 3110 / SIEMENS S10 / IDENTIFYING MODEL                                 |  |
| VOICE RECOGNITION                                                | GERMAN / ENGLISH(US) / ENGLISH(UK) / FRENCH / ITALIAN / SPANISH / NOT ACTIVE |  |
| SPEED RAISING VOLUME STAGE                                       | 1 / 30 / 40 / 48 / 56 / 63 KM/H                                              |  |
| 11. R50/R52/R53 SLIDING / TILTING SUNROOF                        |                                                                              |  |
| FUNCTIONS                                                        | DESCRIPTION                                                                  |  |
| OPEN SUNROOF ONE TOUCH FUNCTION                                  | Open sunroof in one-touch.                                                   |  |
| CLOSE SUNROOF ONE TOUCH<br>FUNCTION                              | Close sunroof in one-touch.                                                  |  |
| RAISE SUNROOF ONE TOUCH FUNCTION                                 | Raise sunroof in one-touch.                                                  |  |
| lote : Automatically detect the car type and supported functions |                                                                              |  |